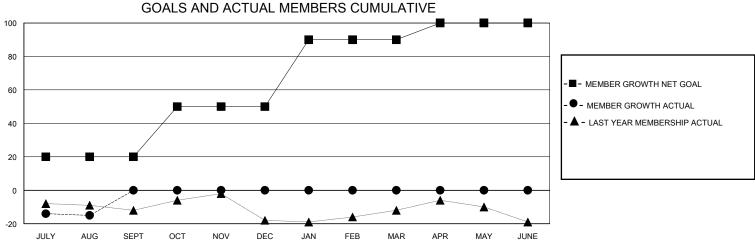

## District A 12

Results as of: 8/31/2024

| GMT:          |               | LOC         | CATION ON TARIO |                       |                         |                         | GMT CA                                             |  |  |
|---------------|---------------|-------------|-----------------|-----------------------|-------------------------|-------------------------|----------------------------------------------------|--|--|
|               | Club          | s           |                 | Members               |                         |                         |                                                    |  |  |
|               | RESULTS FOR   | R 2024-2025 |                 | RESULTS FOR 2024-2025 |                         |                         |                                                    |  |  |
| QUARTER       | NEW CLUB GOAL | NEW CLUBS   | DROPPED CLUBS   | QUARTER MEM           | IBER GROWTH NET<br>GOAL | MEMBER GROWTH<br>ACTUAL | DROPPED<br>MEMBERS ACTUAL<br>(including transfers) |  |  |
| JULY/AUG/SEPT | 1             | 0           | 0               | JULY/AUG/SEPT         | 20                      | 10                      | 21                                                 |  |  |
| OCT/NOV/DEC   | 0             | 0           | 0               | OCT/NOV/DEC           | 30                      | 0                       | 0                                                  |  |  |
| JAN/FEB/MAR   | 1             | 0           | 0               | JAN/FEB/MAR           | 40                      | 0                       | 0                                                  |  |  |
| APR/MAY/JUNE  | 0             | 0           | 0               | APR/MAY/JUNE          | 10                      | 0                       | 0                                                  |  |  |